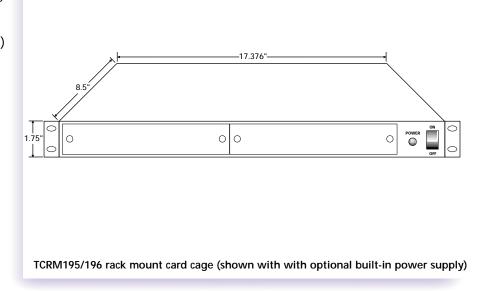

The built-in power supply switch and its status LED are located on the front panel. Both rack assemblies are 19" wide by 1.75" high (1 U). The TCRM195 is 8.5" deep and the TCRM196 is 5.25" deep.